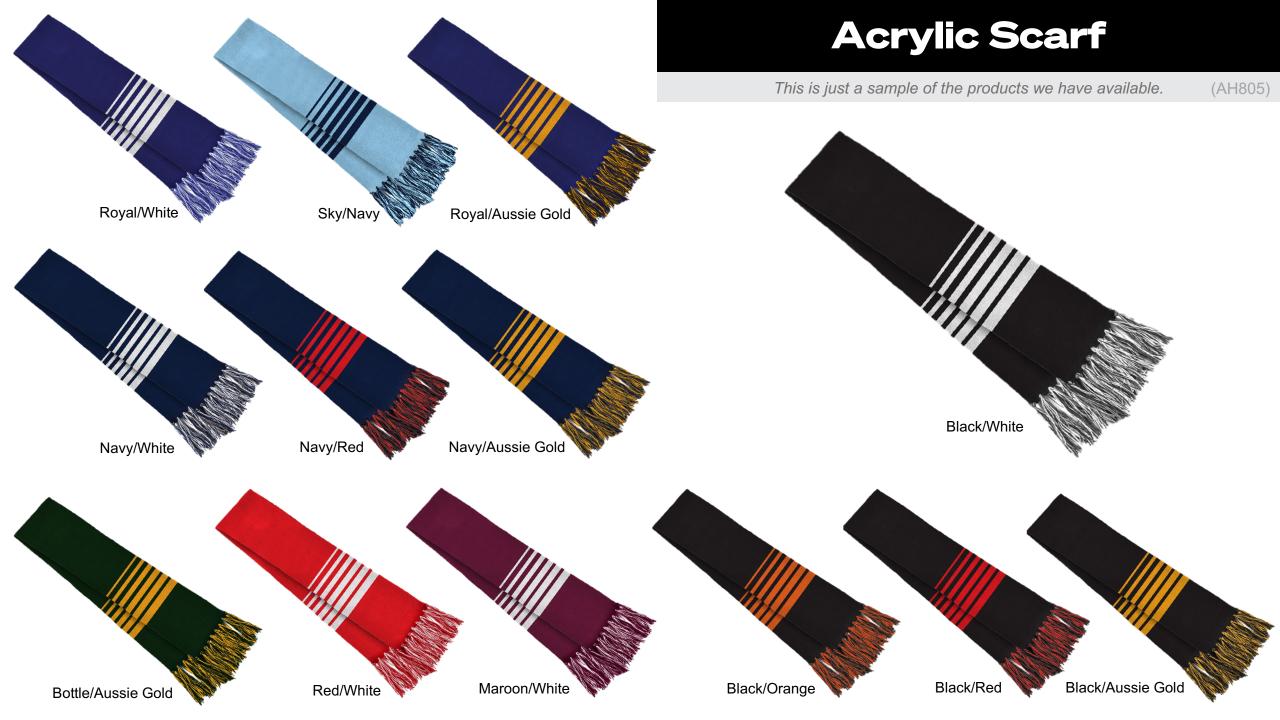

#### **Acrylic Beanie**

This is just a sample of the products we have available.

(AH731)

Black/White

Black/Aussie Gold

Bottle/Aussie Gold

Red/White

Maroon/White

Black/Orange

Black/Red