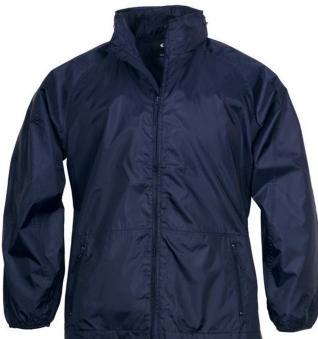

#### **Rain Jacket**

This is just a sample of the products we have available.

(J833)

White

Navy

Royal

Bottle