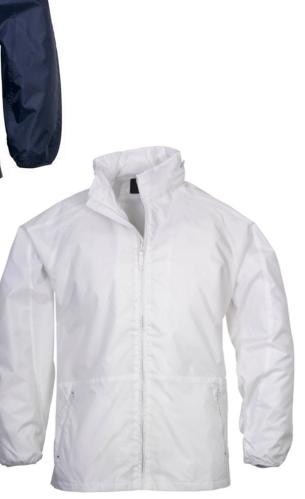

#### **Rain Jacket**

This is just a sample of the products we have available.

(J833)

White

Navy

Royal

Bottle