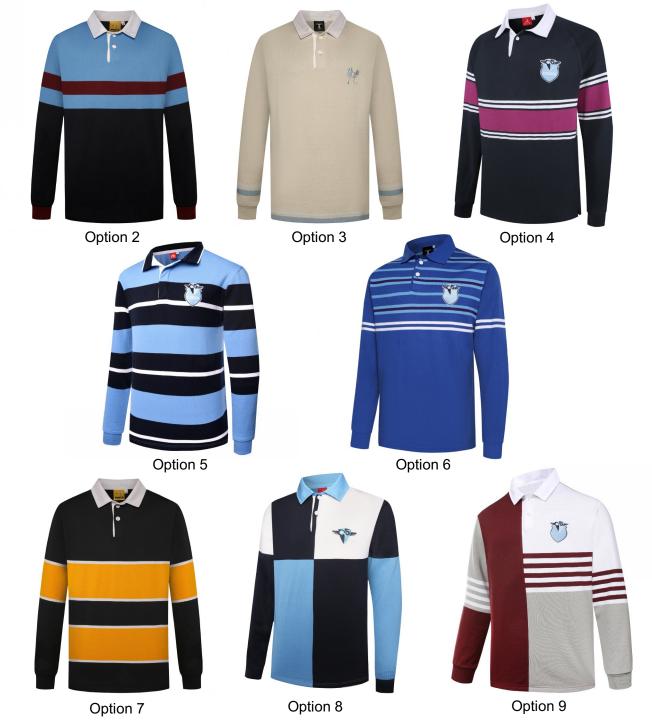

.

(CJ1062)





#### Sweater

This is just a sample of the products we have available. (C

(CJ0350)





Navy



#### **Rain Jacket**

This is just a sample of the products we have available.

(J833)



White



Navy





Royal







Bottle



### **Olympus Jacket**

This is just a sample of the products we have available.

(1513)



Black

Cyan

Red



Black/Aqua



Black/Red



Charcoal/Green



Charcoal/Red





#### This is just a sample of the products we have available.

(3WSJ)



Black

Black/Orange



Black/Orange

Black/Red



Charcoal/Green







Black/Charcoal

#### Softshell Vest

This is just a sample of the products we have available.

(3WSV)



Navy

Navy/Blue

Black

#### **Puffer Vest**

This is just a sample of the products we have available.

(1523)





Navy

Black



#### **Traditional Jersey**

Customisable Colours

(PRFS)



Option 1



#### **Pom Pom Beanie**

This is just a sample of the products we have available.

(4220)



Black/Black

Black/Red

Black/White



#### **Acrylic Beanie**

This is just a sample of the products we have available.

(AH731)



Black/White



Black/Aussie Gold



Bottle/Aussie Gold

Red/White

Maroon/White

Black/Orange

Black/Red



## Get your game on.